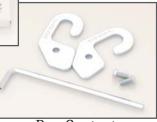

Works with CTM and PCM Mounts

Box Contents

Model: PaneLock™ Dealer Cost: \$9.99

Color: Zinc Plated Fits: CTM and PCM Display Mounts Weight: 5oz